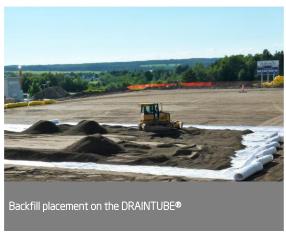

DRAINTUBE® installation on the subgrade

| PROJECT SUMMARY |                                                                       |              |            |
|-----------------|-----------------------------------------------------------------------|--------------|------------|
| Products        | DRAINTUBE FT                                                          |              |            |
| Quantity        | More than 86 projects completed 600,000 m² (6,500,000 sq ft)          | Design       | Numerous   |
| Application     | Base drainage under Synthetic and<br>Natural Sports Fields foundation | Installation | Numerous   |
| Owner           | Numerous                                                              | Years        | Since 2007 |