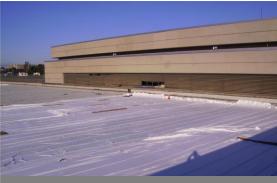

DRAINTUBE® installation on the subgrade

| PROJECT SUMMARY |                                                                       |              |            |
|-----------------|-----------------------------------------------------------------------|--------------|------------|
| Products        | DRAINTUBE FT                                                          |              |            |
| Quantity        | More than 86 projects completed 600,000 m² (6,500,000 sq ft)          | Design       | Numerous   |
| Application     | Base drainage under Synthetic and<br>Natural Sports Fields foundation | Installation | Numerous   |
| Owner           | Numerous                                                              | Years        | Since 2007 |