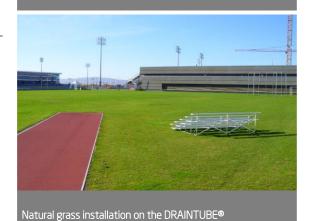

#### **CONTEXT**

For more than a decade, DRAINTUBE® has been used with success to drain synthetic or natural sports fields and FIFA quality soccer fields.

Drainage of foundations is essential to the successful performance of sports fields. In fact, to be cost-effective, these fields must be ready to use at all times, even after heavy rain.

### **RETAINED DESIGN**

DRAINTUBE® FT is used to replace the clean gravel drainage layer. It drains the infiltrated water on the entire surface of the field and offers a separation between the sub-base and the foundation. The filter placed on the top of the DRAINTUBE® FT offers a small Filtration Opening Size (inferior to 0.120 mm) which is perfectly adapted to high fine contents found in most natural organic soils.