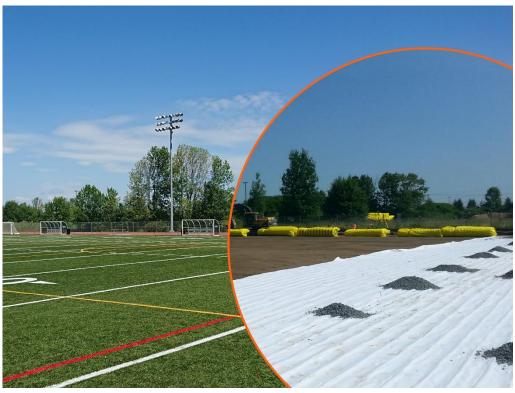

Typical cross section of DRAINTUBE® installed below the foundation of a Natural or Synthetic Turf Sports Field.

| PROJECT SUMMARY |                                                                       |              |            |
|-----------------|-----------------------------------------------------------------------|--------------|------------|
| Products        | DRAINTUBE SPORT FT4 D20 / FT2 D25                                     |              |            |
| Quantity        | More than 86 projects completed 600,000 m² (6,500,000 sq ft)          | Design       | Various    |
| Application     | Base drainage under Synthetic and<br>Natural Sports Fields foundation | Installation | Various    |
| Owner           | Most of the cities in Quebec                                          | Years        | Since 2007 |

Ste Hyacinthe Qc - Synthetic Sports Field - 2014

Never hesitate to contact one of our specialists in order to know more about the benefits you can get from your projects

1-800-463-0088