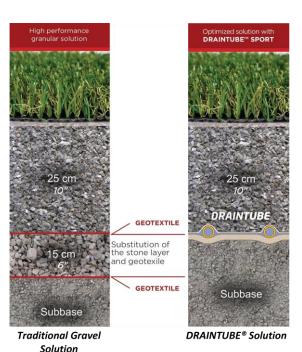

### **RETAINED DESIGN**

DRAINTUBE® Sport is used to replace the clean gravel drainage layer. It drains the infiltrated water on the entire surface of the field and offers a separation between the sub-base and the foundation.

Typical cross section of DRAINTUBE® installed below the foundation of a Natural or Synthetic Turf Sports Field.

| PROJECT SUMMARY |                                                                       |              |            |
|-----------------|-----------------------------------------------------------------------|--------------|------------|
| Products        | DRAINTUBE SPORT FT4 D20 / FT2 D25                                     |              |            |
| Quantity        | More than 86 projects completed 600,000 m² (6,500,000 sq ft)          | Design       | Various    |
| Application     | Base drainage under Synthetic and<br>Natural Sports Fields foundation | Installation | Various    |
| Owner           | Most of the cities in Quebec                                          | Years        | Since 2007 |