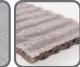

### **RETAINED DESIGN**

DRAINTUBE® Sport is used to replace the clean gravel drainage layer. It drains the infiltrated water on the entire surface of the field and offers a separation between the sub-base and the foundation.

Typical cross section of DRAINTUBE® installed below the foundation of a Natural or Synthetic Turf Sports Field.

| PROJECT SUMMARY |                                                                       |              |            |
|-----------------|-----------------------------------------------------------------------|--------------|------------|
| Products        | DRAINTUBE SPORT FT4 D20 / FT2 D25                                     |              |            |
| Quantity        | More than 86 projects completed 600,000 m² (6,500,000 sq ft)          | Design       | Various    |
| Application     | Base drainage under Synthetic and<br>Natural Sports Fields foundation | Installation | Various    |
| Owner           | Most of the cities in Quebec                                          | Years        | Since 2007 |